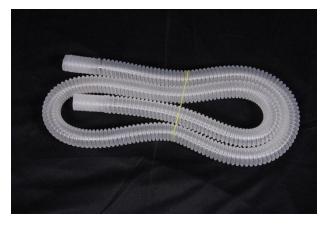

#### **Description**

#### **MODEL: FLEXSTREAM**

- √ With Three Stage RO Filter and built-in UV Treatment
- ✓ Built-in 3 KW Heater
- ✓ Built-in 20 Ltrs of Storage Tank
- ✓ Separate Herbal Box to send Herbal Extract Juice to Intestine
- ✓ With Digital screen indicating PSI pressure, flow rate of water, timer, temperature settings
- √ with 500 Kits of SPECULUM and disposable drainage pipe 1.5 Mtr
- ✓ 22" Video Monitor Wall Mount for viewing INTESTINE wastage coming out through screen
- ✓ With one colon bed
- √ With one 3KW Server Stabilizer
- √ Wheel mount model, treatment can be given in any place
- ✓ One colon chart, SFDA Certificate and one training certificate.



### Colon Machine





### View Box



Innovative Solutions for Health Care in Naturopathy

## Drainage Pipe

# Speculum





## Example in use



Innovative Solutions for Health Care in Naturopathy