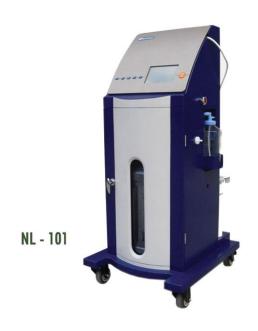

#### **MODEL: FLEXSTREAM**

- √ With Three Stage RO Filter and built-in UV Treatment
- ✓ Built-in 3 KW Heater
- ✓ Built-in 20 Ltrs of Storage Tank
- ✓ Separate Herbal Box to send Herbal Extract Juice to Intestine
- ✓ With Digital screen indicating PSI pressure, flow rate of water, timer, temperature settings
- √ with 500 Kits of SPECULUM and disposable drainage pipe 1.5 Mtr
- ✓ 22" Video Monitor Wall Mount for viewing INTESTINE wastage coming out through screen
- ✓ With one colon bed
- √ With one 3KW Server Stabilizer
- √ Wheel mount model, treatment can be given in any place
- ✓ One colon chart, SFDA Certificate and one training certificate.

### Colon Machine