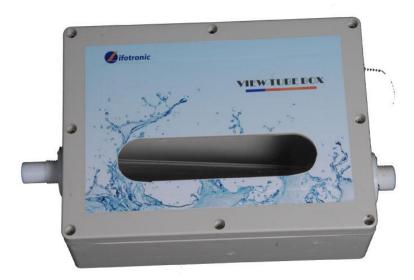

#### **Colon Hydrotherapy Equipment**

#### **Description**

#### **MODEL: FLEXSTREAM**

- √ With Three Stage RO Filter and built-in UV Treatment
- ✓ Built-in 3 KW Heater
- ✓ Built-in 20 Ltrs of Storage Tank
- ✓ Separate Herbal Box to send Herbal Extract Juice to Intestine
- ✓ With Digital screen indicating PSI pressure, flow rate of water, timer, temperature settings
- √ with 500 Kits of SPECULUM and disposable drainage pipe 1.5 Mtr
- ✓ 22" Video Monitor Wall Mount for viewing INTESTINE wastage coming out through screen
- ✓ With one colon bed
- √ With one 3KW Server Stabilizer
- √ Wheel mount model, treatment can be given in any place
- ✓ One colon chart, SFDA Certificate and one training certificate.



### Colon Machine





### View Box



Innovative Solutions for Health Care in Naturopathy

## Drainage Pipe

# Speculum





## Example in use



Innovative Solutions for Health Care in Naturopathy