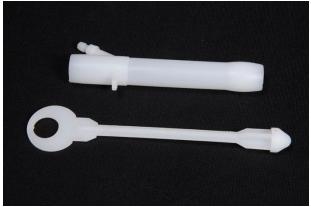

#### **Description**

#### **MODEL: FLEXSTREAM**

- √ With Three Stage RO Filter and built-in UV Treatment
- ✓ Built-in 3 KW Heater
- ✓ Built-in 20 Ltrs of Storage Tank
- ✓ Separate Herbal Box to send Herbal Extract Juice to Intestine
- ✓ With Digital screen indicating PSI pressure, flow rate of water, timer, temperature settings
- √ with 500 Kits of SPECULUM and disposable drainage pipe 1.5 Mtr
- ✓ 22" Video Monitor Wall Mount for viewing INTESTINE wastage coming out through screen
- ✓ With one colon bed
- √ With one 3KW Server Stabilizer
- √ Wheel mount model, treatment can be given in any place
- ✓ One colon chart, SFDA Certificate and one training certificate.



### Colon Machine





### View Box



Innovative Solutions for Health Care in Naturopathy

## Drainage Pipe

# Speculum





## Example in use



Innovative Solutions for Health Care in Naturopathy