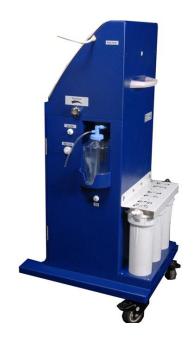

#### **MODEL: FLEXSTREAM**

- √ With Three Stage RO Filter and built-in UV Treatment
- ✓ Built-in 3 KW Heater
- ✓ Built-in 20 Ltrs of Storage Tank
- ✓ Separate Herbal Box to send Herbal Extract Juice to Intestine
- ✓ With Digital screen indicating PSI pressure, flow rate of water, timer, temperature settings
- √ with 500 Kits of SPECULUM and disposable drainage pipe 1.5 Mtr
- ✓ 22" Video Monitor Wall Mount for viewing INTESTINE wastage coming out through screen
- ✓ With one colon bed
- √ With one 3KW Server Stabilizer
- √ Wheel mount model, treatment can be given in any place
- ✓ One colon chart, SFDA Certificate and one training certificate.

### Colon Machine