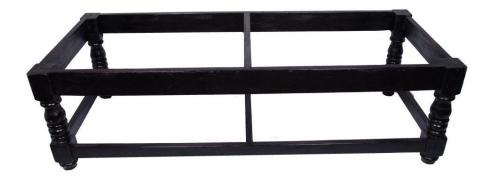

## Shirodhara Panchakarma Table

## Fibre Top

### **Description**

- ✓ Shirodhara Oil Massage Fibre Top Table
- ✓ Bottom wooden carved basement stand
- ✓ With one wooden Dhara oil stand
- ✓ With one brass oil vessel with flow control tap
- ✓ Kerala type design
- Colour chocolate brown wood
- ✓ Size: Width 32 inches, Height 30 inches, Length 8 Feet