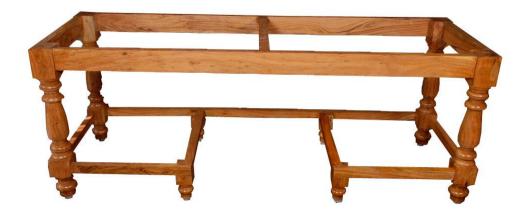

## Shirodhara Panchakarma Table

## Fibre Top

### **Description**

- ✓ Shirodhara Oil Massage Fibre Top Table
- ✓ Bottom wooden carved basement stand
- ✓ With one wooden Dhara oil stand
- ✓ With one brass oil vessel with flow control tap
- ✓ Kerala type design
- Colour chocolate brown wood
- ✓ Size: Width 32 inches, Height 30 inches, Length 8 Feet