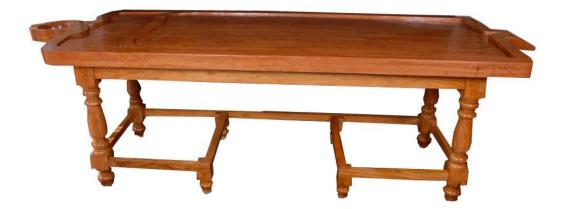

# Wooden Top

#### **Description**

- ✓ Shirodhara Oil Massage Wooden Top Table
- ✓ Bottom wooden carved basement stand
- ✓ With one wooden Dhara oil stand
- ✓ With one brass oil vessel with flow control tap
- ✓ Kerala type design
- ✓ Size: Width 32 inches, Height 30 inches, Length 8 Feet