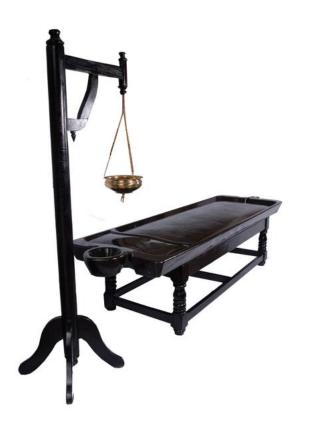

## Shirodhara Panchakarma Table

## Fibre Top

### **Description**

- ✓ Shirodhara Oil Massage Fibre Top Table
- ✓ Bottom wooden carved basement stand
- ✓ With one wooden Dhara oil stand
- ✓ With one brass oil vessel with flow control tap
- ✓ Kerala type design
- Colour chocolate brown wood
- ✓ Size: Width 32 inches, Height 30 inches, Length 8 Feet