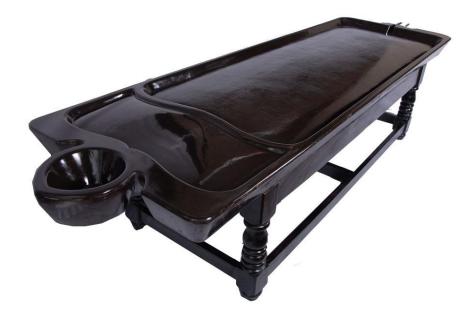

# Wooden Top

#### **Description**

- ✓ Shirodhara Oil Massage Wooden Top Table
- ✓ Bottom wooden carved basement stand
- ✓ With one wooden Dhara oil stand
- ✓ With one brass oil vessel with flow control tap
- ✓ Kerala type design
- ✓ Size: Width 32 inches, Height 30 inches, Length 8 Feet