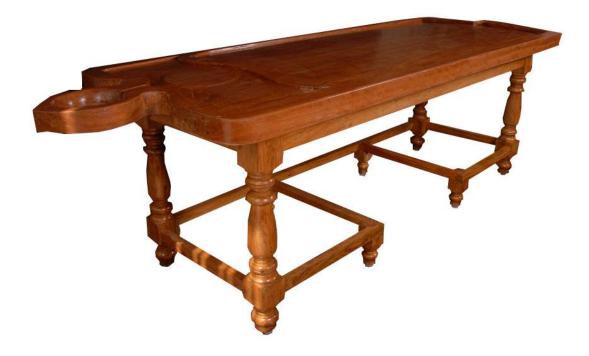

# Wooden Top

#### **Description**

- ✓ Shirodhara Oil Massage Wooden Top Table
- ✓ Bottom wooden carved basement stand
- ✓ With one wooden Dhara oil stand
- ✓ With one brass oil vessel with flow control tap
- ✓ Kerala type design
- ✓ Size: Width 32 inches, Height 30 inches, Length 8 Feet