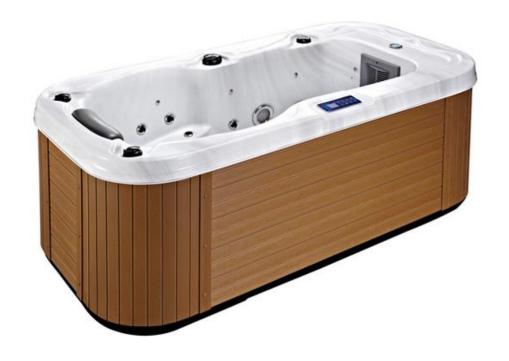

## **A Configuration**

- 1. Acrylic cylinder
- 2. CPU computer control system
- 3. Pump power systems
- 4. Bottom colorful lighting system
- 5. Skirts stereo speakers
- 6. Automatic filtration system
- 7. Outdoor wood paneling
- 8. ABS various types of plastic the size of the nozzle (gray)
- 9. Pneumatic cylinder surface conversion control system
- 10. Full cushion cylinder
- 11. Ozone Disinfection System
- 12. Stainless steel cylinder bracket
- 13. Cylinder pipe
- 14. Overflow drainage system

## **B** Configuration

- 1. Acrylic cylinder
- 2. CPU control system
- 3. Pump power systems
- 4. Bottom colorful lighting system
- 5. Skirts stereo speakers
- 6. Automatic filtration system
- 7. Outdoor PVC skirt
- 8. Various types of stainless steel nozzle
- 9. Pneumatic cylinder surface conversion control system
- 10. Full cushion cylinder
- 11. Ozone Disinfection System
- 12. Stainless steel cylinder bracket
- 13. Cylinder pipe
- 14. Overflow drainage system
- 15. Insulation cylinder
- 16. Base
- 17. Cover

Product size: 1950 \* 1000 \* 820mm